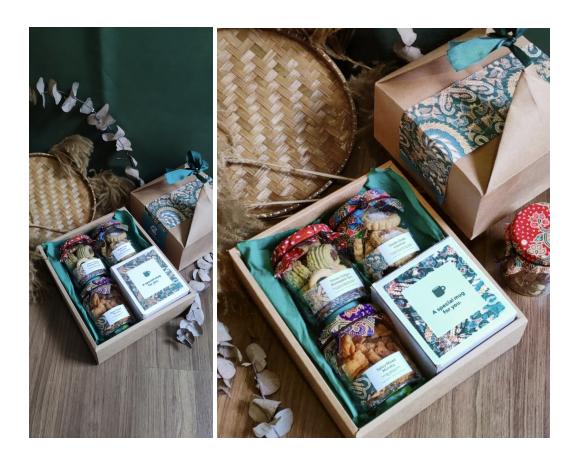

## Adjusted:

- Odd angle, isometric photo but the square box is crooked (sides not parallel)
- Burn and dodge to balance out areas with too high contrast
- Colour adjustment (contrast, saturation, etc)
- Filled out disconnected wood texture
- Darken/filled out unneccesary background elements to eliminate distractions.