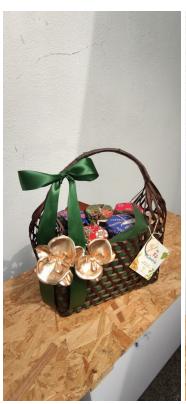

## Adjusted:

- Cropped excess and fill texture to make table surface cover the bottom portion of picture
- Overall colour adjustment
- Burn and dodge to enhance the texture of basket, and balance out contrast for better focus on main features of the gift basket
- Background stain cleanup and brightening.