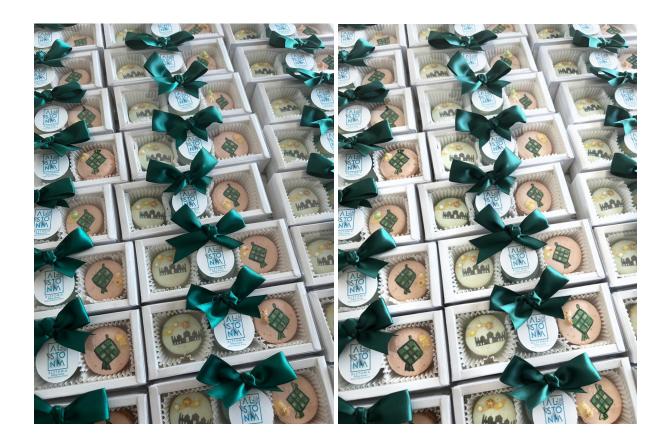

## Adjusted:

- Overall brightness and contrast
- Selective burn and dodge to balance out shadowed areas on main focus of pic, make food items more apparent and delicious looking.