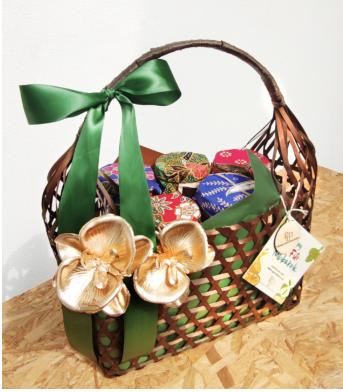

## Adjusted:

- Cropped excess and fill texture to make table surface cover the bottom portion of picture
- Overall colour adjustment
- Burn and dodge to enhance the texture of basket, and balance out contrast for better focus on main features of the gift basket
- Background stain cleanup and brightening.